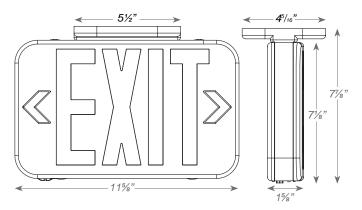

#### DIMENSIONS

| ORDERING INFORMATION |              |                                    |              |              |               |                |               |                           |
|----------------------|--------------|------------------------------------|--------------|--------------|---------------|----------------|---------------|---------------------------|
| MODEL                | No. of FACES |                                    | LETTER COLOR |              | HOUSING COLOR |                | BATTERY       |                           |
| SED                  | 2            | Universal<br>Single/Double<br>Face | RD<br>GN     | Red<br>Green | WH<br>BK      | White<br>Black | (blank)<br>EM | AC-Only<br>Battery Backup |